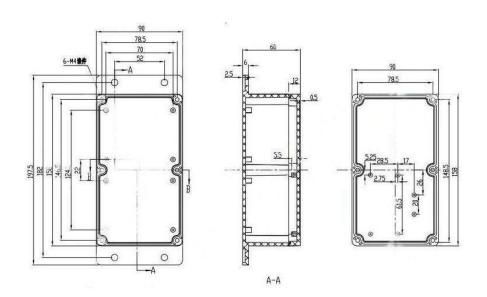

## Dimensions (all units in mm)

| Enclosure                |                       |  |
|--------------------------|-----------------------|--|
| Ingress Protection Level | IP65                  |  |
| Dimensions               | 197.5x90x60 mm        |  |
| Weight                   | TBD                   |  |
| Mounting Option          | Tabletop / Wall Mount |  |