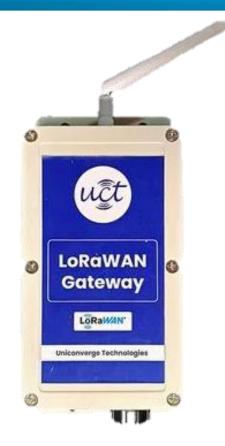

## **LoRaWAN Gateway**

**Key Features at a glance:** 

**LoRaWAN Support** 

Comprehensive Safety
And Reliability

Personal Support for your Implementation

UCT LoRaWAN Gateway is a compact, low cost, low power wide area network (LPWAN) wireless Gateway which supports Semtech LoRaWAN® long range wireless protocol. This Gateway measures just 197.5x90x60mm, is housed in Enclosure ABS comprises a Semtech SX1302 Based-band Processor along with a pair of SX1257, a highly integrated RF Front End with Multi-PHY Mode & I/Q Modem on Chip transceiver.